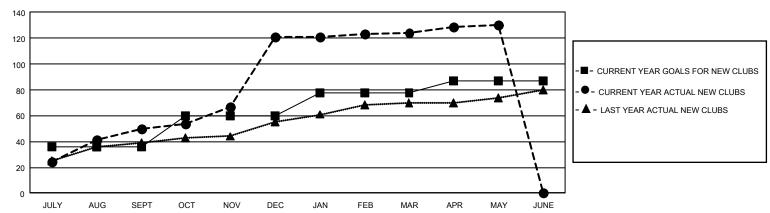

## GMT Constitutional Area 6, Group K

REPORT DOES NOT INCLUDE CLUBS IN UNDISTRICTED AREAS.

| Clubs         |               |             |               | Members               |                       |                         |                                                    |  |
|---------------|---------------|-------------|---------------|-----------------------|-----------------------|-------------------------|----------------------------------------------------|--|
|               | RESULTS FOR   | R 2020-2021 |               | RESULTS FOR 2020-2021 |                       |                         |                                                    |  |
| QUARTER       | NEW CLUB GOAL | NEW CLUBS   | DROPPED CLUBS | QUARTER MEMB          | ER GROWTH NET<br>GOAL | MEMBER GROWTH<br>ACTUAL | DROPPED<br>MEMBERS ACTUAL<br>(including transfers) |  |
| JULY/AUG/SEPT | 108           | 50          | 8             | JULY/AUG/SEPT         | 1259                  | 2,794                   | 701                                                |  |
| OCT/NOV/DEC   | 72            | 71          | 0             | OCT/NOV/DEC           | 1219                  | 3,740                   | 1,845                                              |  |
| JAN/FEB/MAR   | 54            | 3           | 80            | JAN/FEB/MAR           | 902                   | 657                     | 1,663                                              |  |
| APR/MAY/JUNE  | 27            | 6           | 0             | APR/MAY/JUNE          | 607                   | 471                     | 1,002                                              |  |

## GOALS AND ACTUAL NEW CLUBS CUMULATIVE

| DROPPED CLUBS: 88    |       | 702 CLUBS OF 1,108 ADDED 1 OR<br>MORE NEW MEMBERS | GENDER DISTRIBUTION             |                 |        |
|----------------------|-------|---------------------------------------------------|---------------------------------|-----------------|--------|
|                      |       |                                                   | MALE                            | 24,849 (68.36%) |        |
|                      |       |                                                   | FEMALE                          | 11,503 (31.64%) |        |
| DROPPED MEMBERS      |       |                                                   |                                 |                 |        |
| DECEASED             | 274   | CLICK HERE FOR CUMULATIVE                         | TOTAL FAMILY UNIT MEMBERS       |                 | 18,777 |
| CLUB CANCELLED 1,345 |       | MEMBERSHIP DATA                                   |                                 |                 |        |
| OTHER                | 3,591 |                                                   | FAMILY MEMBERS PAYING HALF DUES |                 | 11,129 |
| TOTAL                | 5,210 |                                                   |                                 |                 |        |