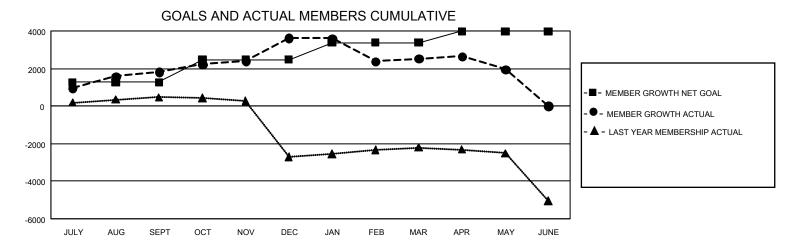

## GMT Constitutional Area 6, Group K

REPORT DOES NOT INCLUDE CLUBS IN UNDISTRICTED AREAS.

| Clubs         |               |             |               | Members               |                       |                         |                                                    |  |
|---------------|---------------|-------------|---------------|-----------------------|-----------------------|-------------------------|----------------------------------------------------|--|
|               | RESULTS FOR   | R 2020-2021 |               | RESULTS FOR 2020-2021 |                       |                         |                                                    |  |
| QUARTER       | NEW CLUB GOAL | NEW CLUBS   | DROPPED CLUBS | QUARTER MEMB          | ER GROWTH NET<br>GOAL | MEMBER GROWTH<br>ACTUAL | DROPPED<br>MEMBERS ACTUAL<br>(including transfers) |  |
| JULY/AUG/SEPT | 108           | 50          | 8             | JULY/AUG/SEPT         | 1259                  | 2,794                   | 701                                                |  |
| OCT/NOV/DEC   | 72            | 71          | 0             | OCT/NOV/DEC           | 1219                  | 3,740                   | 1,845                                              |  |
| JAN/FEB/MAR   | 54            | 3           | 80            | JAN/FEB/MAR           | 902                   | 657                     | 1,663                                              |  |
| APR/MAY/JUNE  | 27            | 6           | 0             | APR/MAY/JUNE          | 607                   | 471                     | 1,002                                              |  |

## GOALS AND ACTUAL NEW CLUBS CUMULATIVE

| DROPPED CLUBS: 88    |       | 702 CLUBS OF 1,108 ADDED 1 OR<br>MORE NEW MEMBERS | GENDER DISTRIBUTION             |                 |        |
|----------------------|-------|---------------------------------------------------|---------------------------------|-----------------|--------|
|                      |       |                                                   | MALE                            | 24,849 (68.36%) |        |
|                      |       |                                                   | FEMALE                          | 11,503 (31.64%) |        |
| DROPPED MEMBERS      |       |                                                   |                                 |                 |        |
| DECEASED             | 274   | CLICK HERE FOR CUMULATIVE                         | TOTAL FAMILY UNIT MEMBERS       |                 | 18,777 |
| CLUB CANCELLED 1,345 |       | MEMBERSHIP DATA                                   |                                 |                 |        |
| OTHER                | 3,591 |                                                   | FAMILY MEMBERS PAYING HALF DUES |                 | 11,129 |
| TOTAL                | 5,210 |                                                   |                                 |                 |        |